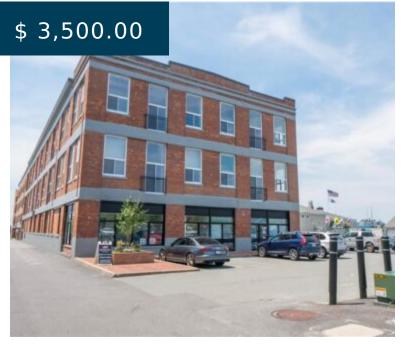

# 1 COMMERCIAL WHARF, UNIT#27B NEWPORT RHODE ISLAND 02840

https://newportri.rentals

1 Commercial Wharf, Unit#27B Newport Rhode Island 02840

Available seasonally September 1st.-May 31 Waterfront furnished 2 bedroom 2 bathroom condo on Commercial Wharf overlooking Newport Harbor. Enjoy the scenery including views of the bridge from your very own deck off of the living room, or the phenomenal roof deck. In unit laundry, lots of natural light, and 2...