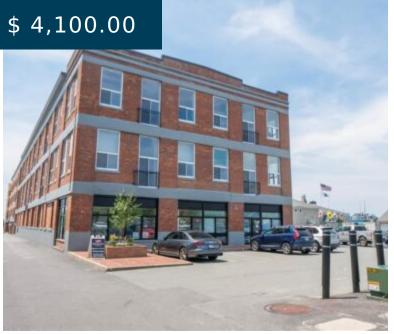

# 1 COMMERCIAL WHARF, UNIT#27B NEWPORT RHODE ISLAND 02840

https://newportri.rentals

Available yearly September 1st. Waterfront furnished 2 bedroom 2 bathroom condo on Commercial Wharf overlooking Newport Harbor. Enjoy the scenery including views of the bridge from your very own deck off of the living room, or the phenomenal roof deck. In unit laundry, lots of natural light, and 2 parking... 1 Commercial Wharf, Unit#27B Newport Rhode Island 02840