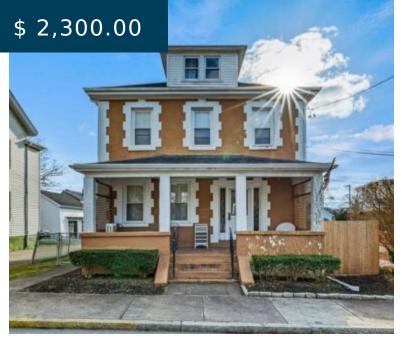

# 10 BRAMAN ST, UNIT#2 NEWPORT RHODE ISLAND 02840

https://newportri.rentals

10 Braman ST, Unit#2 Newport Rhode Island 02840

YEARLY RENTAL IS AVAILABLE OCTOBER 17, 2024. Delightful 1 bedroom, 1-bathroom apartment, located on the edge of the beloved Point district and close to downtown Newport, centrally located, making it a breeze to explore the area's vibrant dining, shopping, and entertainment options. Additionally, being close to the bridge offers easy...

#### **BASIC FACTS**

Property ID: 119257 Rental Type: Residence

Bedrooms: 1 Bathrooms: 1

Full Baths: 1 Area: 962 sq ft

**Furnished?:** 1 **Acceptable Pets:** Pets Negotiable

**MLS** #: 1367733