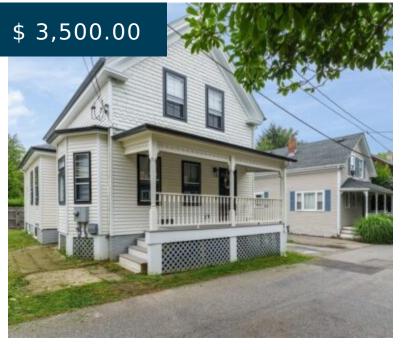

# 11 SUNSHINE CT NEWPORT RHODE ISLAND 02840

https://newportri.rentals

11 Sunshine CT Newport Rhode Island 02840

WINTER RENTAL 24-25: NEAR WAR COLLEGE & NAVY BASE This classic Newport bungalow is available for a winter rental (Sept 3, 2024- June 15, 2025) Also available for AUGUST 24 at \$15K. Renovated completely in 2022, this 3 bedroom | 2.5 bath home offers fresh, chic design, finishes and amenities....

- 3 beds
- 2.1 baths
- Rental

#### **BASIC FACTS**

Property ID: 104856 Rental Type: Residence

**Bedrooms:** 3 **Bathrooms:** 2.10

Full Baths: 2 Half Baths: 1

Area: 1300 sq ft Furnished?: 1

Pets Allowed?: 1 Acceptable Pets: Pets Negotiable