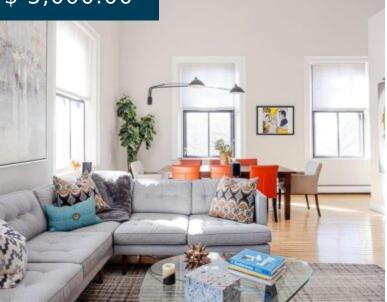

# \$ 5,000.00

WINTER RENTAL SEPT. 1, 2024 - MAY 31, 2025: This fully renovated, luxe loft is the 'ultimate hideout' in the coveted 'Point' section of Newport. Its high style is matched with a sophisticated yet comfortable 4-bed 3-bath triplex floor plan of 2,600 sq./ft. - it boasts cathedral ceilings, gorgeous hardwood... 11 Willow ST, Unit#4 Newport Rhode Island 02840