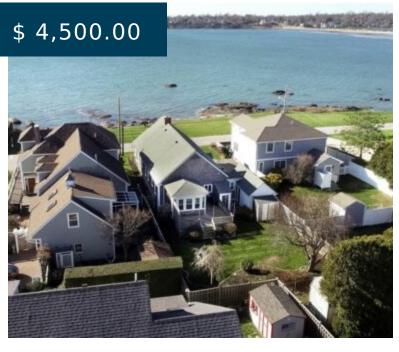

# 112 ESPLANADE MIDDLETOWN RHODE ISLAND 02842

https://newportri.rentals

112 Esplanade Middletown Rhode Island 02842

Available January 1, 2024 - May 31, 2024. Stunning water views from this ocean front property located in the desirable Easton's Point area of Middletown. This well appointed one level 3 bedroom, 2 full bathroom home boasts hardwood floors, updated bathrooms, wood fireplace, and a generous fenced in backyard with...