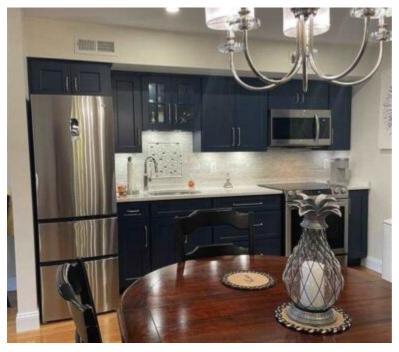

## 112 SWINBURNE ROW, NEWPORT, RI 02840, USA

https://newportri.rentals

WINTER RENTAL Available October 1st through June 30, 2025 at \$1,800 (includes internet and water). \*In-unit laundry and one (1) parking spot with an additional guest parking pass\* Location, location, location! Furnished rental located right on Thames Street and just steps to America's Cup, the wharves and all downtown Newport... 112 Swinburne Row, Newport, RI 02840, USA

## **BASIC FACTS**

| Property ID: 115115 | Rental Type: Winter    |
|---------------------|------------------------|
| Bedrooms: 1         | Bathrooms: 1           |
| Full Baths: 1       | <b>Area:</b> 595 sq ft |
| Furnished?: Yes     | Pets Allowed?: No      |