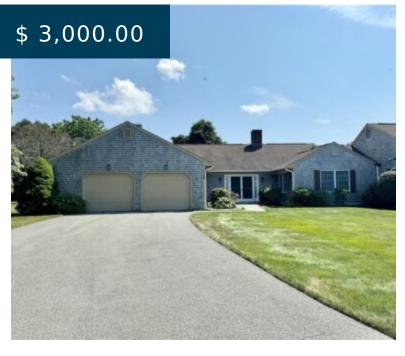

# 116 BELMONT DR PORTSMOUTH RHODE ISLAND 02871

https://newportri.rentals

116 Belmont DR Portsmouth Rhode Island 02871

Welcome to 116 Belmont Drive. This single level condo unit is located within the Oakland Farms condominium association. The unit boasts ample living area, 2 bedrooms, 2 full baths and a private porch. The kitchen has been recently updated and there's a 2 car garage for tenant use. The unit...

#### **RENTAL TERMS**

**Projected Availability:** 09/03/24

Rent Terms: Lease

**Security Deposit Amount:** 3000.00

Rental Category: Condominium

Rent Fees Include: Parking

First Month Rent Required?: 1