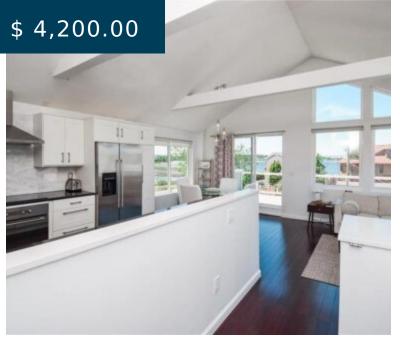

# 128 BERKLEY AV PORTSMOUTH RHODE ISLAND 02871

https://newportri.rentals

128 Berkley AV Portsmouth Rhode Island 02871

Make yourself at home at this modern residence located in the desirable Common Fence Point neighborhood, offering panoramic ocean views and contemporary design elements throughout. Outfitted with new furnishings in 2023, this home is available as annual rental. Enjoy the beauty of all four seasons by the water. Upon entry,...

#### **BASIC FACTS**

Property ID: 110857 Rental Type: Residence

Bedrooms: 3 Bathrooms: 2

Full Baths: 2 Area: 1232 sq ft

Furnished?: 1 MLS #: 1357322