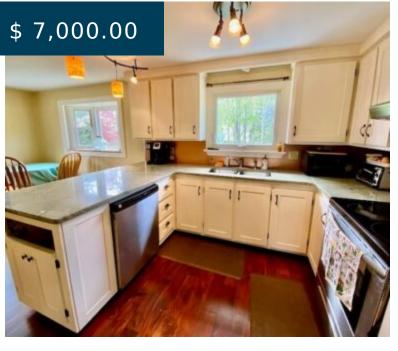

# 128 RIVERSIDE ST PORTSMOUTH RHODE ISLAND 02871

https://newportri.rentals

128 Riverside ST Portsmouth Rhode Island 02871

~Furnished Summer Rental Available in Island Park Starting June 1st, 2024! Walk To The Beach~ June is \$7,000 for the month, July and August are \$10,000 for the month, respectively! This adorable and quaint single-family cottage is situated right in the middle of Island Park making everything a convenient 10-min...