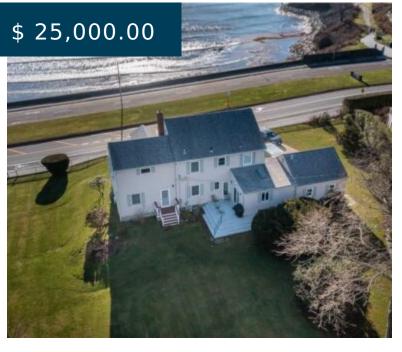

# 132 MEMORIAL BLVD NEWPORT RHODE ISLAND 02840

https://newportri.rentals

132 Memorial BLVD Newport Rhode Island 02840

SUMMER RENTAL 2024 MONTHLY JUNE 1st - SEPTEMBER 31ST. DIRECTLY ACROSS THE ROAD FROM EASTONS BEACH! This freshly updated home has sweeping ocean views from most rooms and new furnishings throughout. Of the large 4 bedrooms - the primary has a King bed, 2 with Queen beds and 1 with...

- 4 beds
- 3 baths
- Rental

#### **BASIC FACTS**

Property ID: 99826 Rental Type: Seasonal

**Bedrooms:** 4 **Bathrooms:** 3

Full Baths: 3 Area: 3512 sq ft

Furnished?: 1 Pets Allowed?: 1

Acceptable Pets: Pets Negotiable MLS #: 1349989