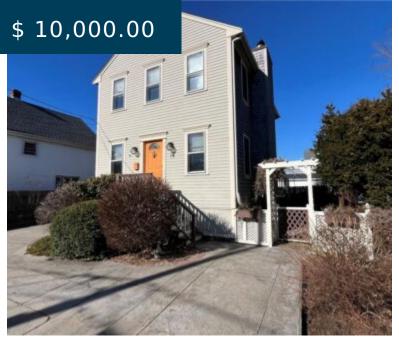

# 14 POTTER ST NEWPORT RHODE ISLAND 02840

https://newportri.rentals

14 Potter ST Newport Rhode Island 02840

Available June 2024. This sweet summer cottage is located in the heart of downtown Newport. There is a thoughtful open concept on the first floor with hardwood floors, an updated and fully equipped kitchen, a dining table, a powder room, a wood burning fireplace in the living area, and sliders...

#### **BASIC FACTS**

Property ID: 104650 Rental Type: Seasonal

Bedrooms: 3 Bathrooms: 1.10

Full Baths: 1 Half Baths: 1

Area: 1200 sq ft Furnished?: 1

MLS #: 1352415