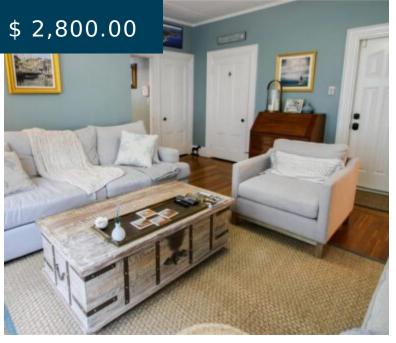

# 15 EVERETT ST, UNIT#1 NEWPORT RHODE ISLAND 02840

https://newportri.rentals

15 Everett ST, Unit#1 Newport Rhode Island 02840

First floor beautiful and spacious unit available for winter rental from September 2024 to May 2025. Centrally located in Newport on Everett Street just a short walk from Broadway and everything else that the City by the Sea has to offer. Consisting of two good sized bedrooms, an oversized living...