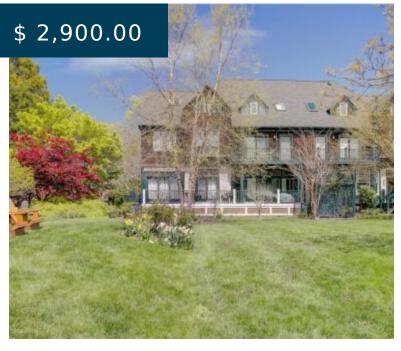

# 158 NARRAGANSETT AV, UNIT#U NEWPORT RHODE ISLAND 02840

https://newportri.rentals

158 Narragansett AV, Unit#U Newport Rhode Island 02840

WINTER RENTAL - Terrific Newport location walking distance to Cliff Walk and Bellevue shopping! Lovely, landscaped grounds & professionally managed building. These 2 levels 2-bedroom 1.5 Bath town house is available September 2024 - June 2025. The unit is fully furnished, bedroom one is a queen bed and bedroom 2...

#### **BASIC FACTS**

Property ID: 109907 Rental Type: Residence

Bedrooms: 2 Bathrooms: 1.10

Full Baths: 1 Half Baths: 1

Area: 1224 sq ft Furnished?: 1

MLS #: 1356123