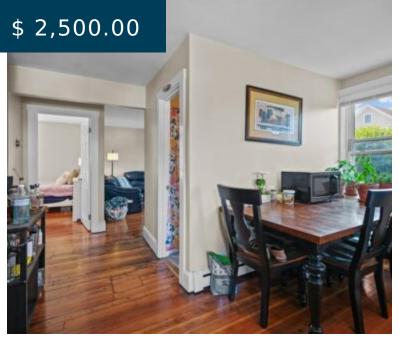

# 16 BRINLEY ST, UNIT#2 NEWPORT RHODE ISLAND 02840

https://newportri.rentals

16 Brinley ST, Unit#2 Newport Rhode Island 02840

Discover contemporary charm in this freshly updated 3-bedroom property at 16 Brinley, Newport, RI, majestically situated in the urban heart. This real catch, touting a revamped kitchen and stylish bath, sets the bar for fine, fuel-efficient tenancies come Fall 2024, promising top-tier at-home pleasure with a siting that puts all...

#### **BASIC FACTS**

Property ID: 105545 Rental Type: College

Bedrooms: 3 Bathrooms: 1

Full Baths: 1 Area: 800 sq ft

**Furnished?:** 1 **MLS #:** 1353004

# **RENTAL TERMS**

Projected Availability: 09/03/24 Rental Category: Apt/Complex

Rent Terms: Lease Rent Fees Include: None Included

Security Deposit Amount: 2400.00 First Month Rent Required?: 1