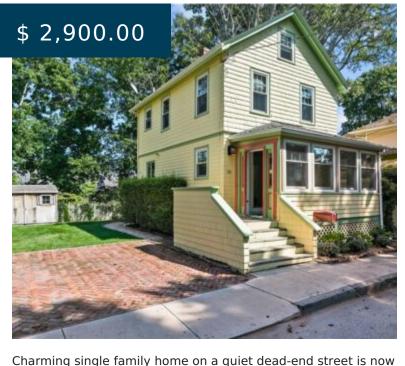

# 16 FINDLAY PL NEWPORT RHODE ISLAND 02840

https://newportri.rentals

16 Findlay PL Newport Rhode Island 02840

available for an annual lease! This bright and sunny 2bedroom, 1-bath home has been freshly painted throughout. The first floor features a spacious three-season porch, an openconcept living and dining area, and a well-equipped kitchen

with mahogany cabinets, stainless...

- 2 beds
- 1 bath
- Rental