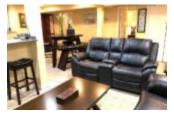

# **BASIC FACTS**

| Property ID: 122258 | Rental Type: Yearly     |
|---------------------|-------------------------|
| Bedrooms: 2         | Bathrooms: 2            |
| Full Baths: 2       | <b>Area:</b> 1080 sq ft |
| Furnished?: Yes     | Pets Allowed?: No       |

### **UNIT DETAILS**

Unit Levels: 1

Apx Total Liv Area: 1080

Number of Rooms: 3

**CALL US NOW** 

Phone:(401) 496-9368Email:info@warnerrealtygr.comAddress:358 Broadway, Newport, RI 02840