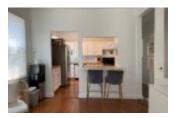

## **19 THAMES, UNIT#2ND FLOOR NEWPORT RI 02840**

https://newportri.rentals

Large Sunny 2nd floor apartment with a spacious layout. Enjoy a well laid out kitchen that looks on to the dining area and livingroom. High ceiling and large windows throughout the unit. Good size bedrooms with ample closet storage, two baths, hardwood flooring in the living, dining and kitchen area.... 19 Thames, Unit#2nd floor Newport RI 02840