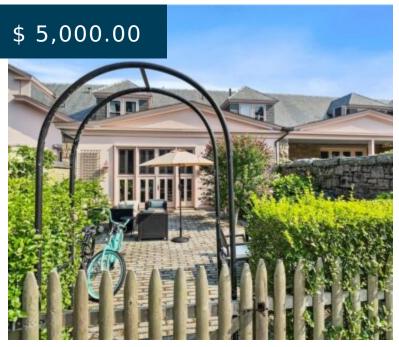

# 2 - 1/2 HAZARD AV NEWPORT RHODE ISLAND 02840

https://newportri.rentals

2 - 1/2 Hazard AV Newport Rhode Island 02840

AVAILABLE SEPTEMBER 1, 2024 - JUNE 30, 2025 with UTILITIES INCLUDED. This exquisitely designed (4 bedroom, 4 bath) residence is a converted 1890's stable/coaching barn. The townhouse is quite large with an absolutely stunning interior aesthetic. The first floor has a queen bedroom and an ensuite bathroom with a tub...

- 4 beds
- 4 baths
- Rental

#### **BASIC FACTS**

Property ID: 101871 Rental Type: Seasonal

Bedrooms: 4 Bathrooms: 4

Full Baths: 4 Area: 2500 sq ft

Furnished?: 1 MLS #: 1350991