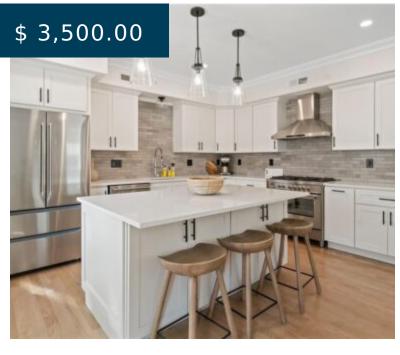

# 2 EASTNOR RD, UNIT#D NEWPORT RHODE ISLAND 02840

https://newportri.rentals

2 Eastnor RD, Unit#D Newport Rhode Island 02840

Available November 1, 2024 - May 31, 2025. FURNISHED RENTAL INCLUDING UTILITIES @ \$3,500/MONTH. A former rectory, this boutique condo building has been beautifully renovated to include four, modern apartments that share an outdoor paved patio complete with seating and a grill. Located on the top floor, Unit D is...