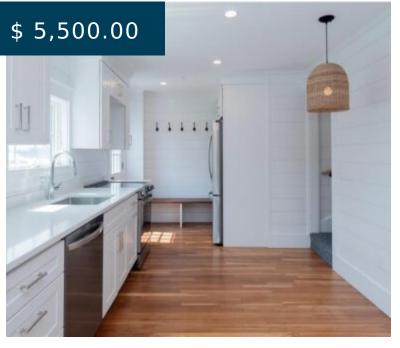

# 2090 EAST MAIN RD PORTSMOUTH RHODE ISLAND 02871

https://newportri.rentals

2090 East Main RD Portsmouth Rhode Island 02871

Welcome to 2090 East Main Road. This property has undergone an extensive renovation and will soon be available for occupancy! The property itself is a 4 bedroom, 2 bath with a 3 season room. No corner of the house was left untouched. Along with a brand new kitchen is brand...