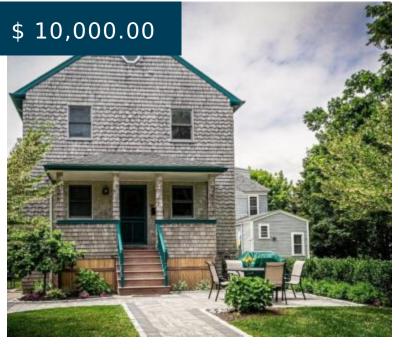

# 21 ANNANDALE TER NEWPORT RHODE ISLAND 02840

https://newportri.rentals

21 Annandale TER Newport Rhode Island 02840

This 'builder owned', lovingly maintained colonial resides on a quiet side street in an estate neighborhood. Idyllically located just minutes to the Easton's Beach, Cliff Walk, Bellevue Ave. and everything Downtown Newport has to offer. Comfortably furnished throughout, this five bedroom, three full bath home has been configured to maximize...

- 5 beds
- 3 baths
- Rental