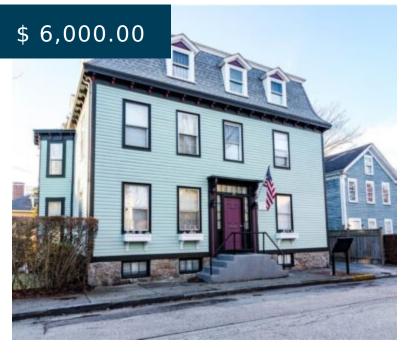

# 21 SCHOOL ST, UNIT#3 NEWPORT RHODE ISLAND 02840

https://newportri.rentals

21 School ST, Unit#3 Newport Rhode Island 02840

Newly renovated top to bottom and located in the heart of Historic Hill. You'll love the glistening hardwood floors located throughout, the sunny open layout and the stunning all white kitchen. Park your car in your one off street parking spot and walk to Bannister's Wharf in 4 minutes. Available...