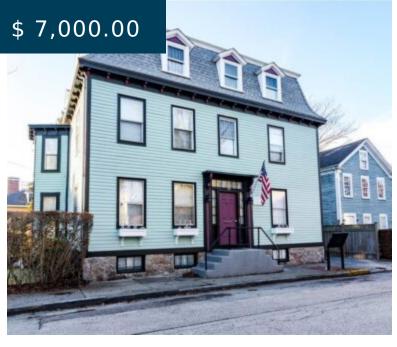

# 21 SCHOOL ST, UNIT#4 NEWPORT RHODE ISLAND 02840

https://newportri.rentals

21 School ST, Unit#4 Newport Rhode Island 02840

New York style loft located in the heart of Historic Downtown Newport. This building has been completely renovated with extra attention and upgrades to the pent-house. The sleek finishes and wide open space will impress the most discerning renter. Vaulted ceilings, exposed brick, exposed beams, restored hardwood floors, central air, Sonos...

#### **BASIC FACTS**

Property ID: 101666 Rental Type: Seasonal

Bedrooms: 2.10

Full Baths: 2 Half Baths: 1

Area: 1372 sq ft Furnished?: 1

Pets Allowed?: 1 Acceptable Pets: Pets Negotiable

**MLS #:** 1350819