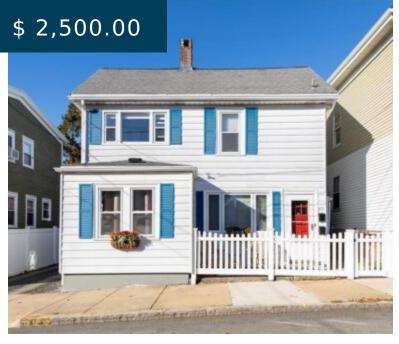

# 22 DEARBORN ST, UNIT#1 NEWPORT RHODE ISLAND 02840

https://newportri.rentals

22 Dearborn ST, Unit#1 Newport Rhode Island 02840

Charming, furnished 3 bedroom unit off of Thames St. in the heart of downtown Newport! Steps from the water, shops and restaurants. This unit has an updated kitchen and plenty of outdoor space for entertaining and enjoying the Newport summer. Currently available for the month of August. \*\*Unit to be...

- 3 beds
- 1 bath
- Rental

#### **BASIC FACTS**

Property ID: 108922 Rental Type: Residence

Bedrooms: 3 Bathrooms: 1

Full Baths: 1 Area: 1000 sq ft

Furnished?: 1 Pets Allowed?: 1

Acceptable Pets: Pets Negotiable MLS #: 1355271