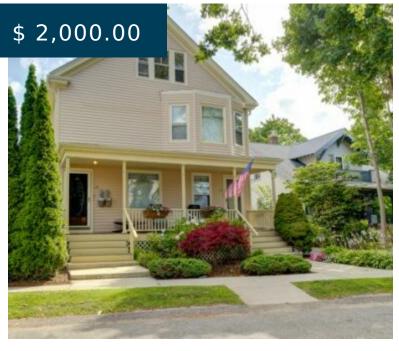

# 21 BERKELEY AVE, NEWPORT, RI 02840, USA

https://newportri.rentals

21 Berkeley Ave, Newport, RI 02840, USA

: Third floor unit with private deck! Located off Bellevue this 1bed room unit has new kitchen and bathroom. Large bedroom and good size living room. In unit laundry! One small pet considered for an additional fee. Oil heat, street parking.

## **RENTAL TERMS**

Rental Category: Multi-family Monthly Rent: 2000