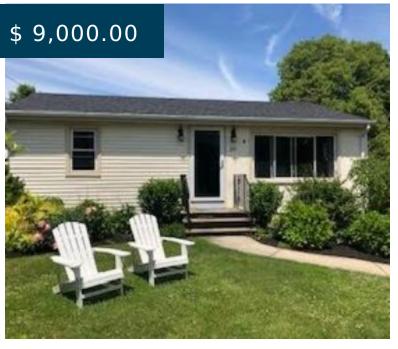

# 235 FODDERING FARM RD NARRAGANSETT RHODE ISLAND 02882

https://newportri.rentals

235 Foddering Farm RD Narragansett Rhode Island 02882

Available June 3 through July 18. This charming, fully furnished, ranch home set on Harbor Island is the perfect place to spend a summer vacation. The fully outfitted kitchen includes stove/oven, dishwasher, full-sized refrigerator, microwave, toaster & Keurig. There is also a Weber hybrid charcoal/gas grille for outdoor grilling and...

### **BASIC FACTS**

**Property ID:** 100791

Bedrooms: 2

Full Baths: 1

Area: 1200 sq ft

MLS #: 1350504

Rental Type: Seasonal

Bathrooms: 1.10