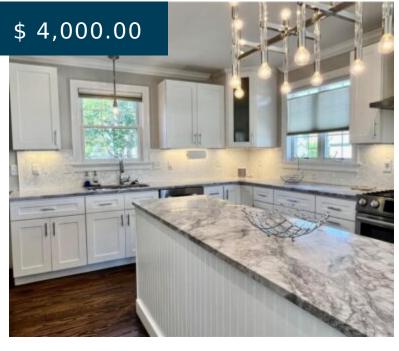

# 24 - 1/2 STOCKHOLM ST NEWPORT RHODE ISLAND 02840

https://newportri.rentals

24 - 1/2 Stockholm ST Newport Rhode Island 02840

AVAILABLE October 10, 2024 - May 31, 2025. Nestled in the picturesque Yachting Village, this stunning home, built in 2015, boasts exquisite craftsmanship and tasteful finishes throughout. As you step inside, newly redone dark wood floors welcome you into an expansive open floor plan, where a stunning kitchen awaits, equipped...

Water,Internet,Laundry

Facilities, Linens, Occupancy, Parking, Refuse

Removal, Sewage Disposal, Water

**Security Deposit Amount:** 4000.00 First Month Rent Required?: 1