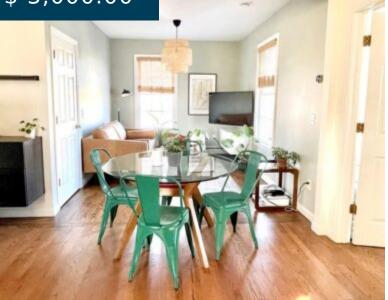

# \$ 3,000.00

JUNE \$3000. JULY \$5000. AUGUST \$5000. Cliff Walk location!! Furnished bright 1bedroom, with modern open floorpan. This adorable unit features a completely renovated kitchen with new appliances and hardwood floors to complete the package. Laundry available in building and 1 parking space. Walk to the Cliff Walk Seaview entrance for... 26 Cliff AV, Unit#2 Newport Rhode Island 02840

- 1 bed
- 1 bath
- Rental