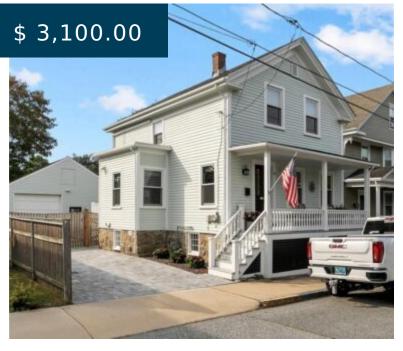

# 29 WEBSTER ST NEWPORT RHODE ISLAND 02840

https://newportri.rentals

29 Webster ST Newport Rhode Island 02840

Available October 1, 2024- June 30, 2025. Charming three-bedroom cottage located in the Yachting Village. As you enter the home you have a cozy den with a sectional and TV. The house features an upgraded eat-in kitchen, a sitting room, an open concept floor plan with a full bathroom, sliders...

#### **BASIC FACTS**

Property ID: 96952 Rental Type: Residence

Bedrooms: 3 Bathrooms: 2

Full Baths: 2 Area: 1128 sq ft

Furnished?: 1 Acceptable Pets: Pets Negotiable

MLS #: 1348075

Security Deposit Amount: 3100.00 First Month Rent Required?: 1