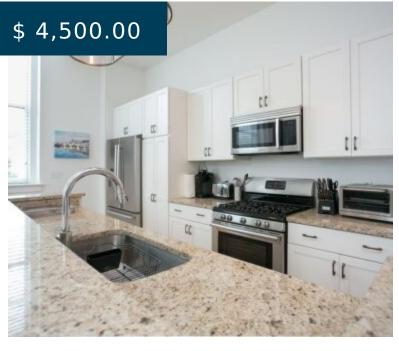

# 32 CAREY ST, UNIT#1D NEWPORT RHODE ISLAND 02840

https://newportri.rentals

32 Carey ST, Unit#1D Newport Rhode Island 02840

Luxury living at its best in this sunlight filled condo situated conveniently on Spring Street, within walking distance to Thames and Bellevue. Elevator building with TWO ASSIGNED PARKING SPACES and gorgeous ROOFTOP DECK! With soaring ceilings and modern finishes, this condo is the perfect blend of new and historic. Open...

#### **BASIC FACTS**

Property ID: 102433 Rental Type: Seasonal

Bedrooms: 2 Bathrooms: 2

Full Baths: 2 Area: 1262 sq ft

Furnished?: 1 MLS #: 1351401