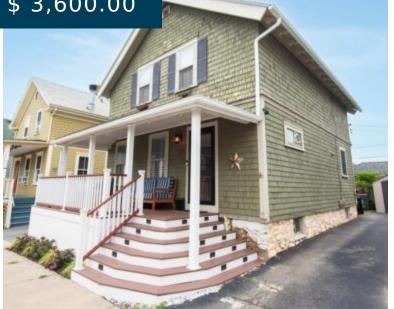

# \$ 3,600.00

Salve/Winter rental AVAILABLE SEPTEMBER 2 2025 - MAY 24 2026. Ideally located within walking distance to all that Newport has to offer including restaurants, shops, water front, and Salve Regina University. This three bedroom, one and a half bathroom single family home has been completely renovated and includes beautiful hardwood...

- 3 beds
- 1.1 baths
- Rental