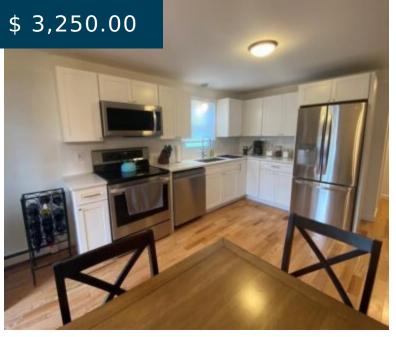

# 32 MIDDLETON AV, UNIT#E NEWPORT RHODE ISLAND 02840

https://newportri.rentals

32 Middleton AV, Unit#E Newport Rhode Island 02840

WINTER RENTAL!!--Available November 1, 2024 thru May 31. 2025. Beautifully renovated, 2 story, 3 bedroom apartment with 1.5 baths, a large unfinished basement for storage, LAUNDRY and PARKING for 2 cars. This unit has had everything done from having solid oak floors installed throughout, to new windows, to a new...