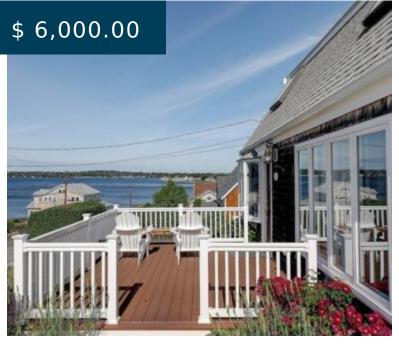

# 32 SEACONNET AV TIVERTON RHODE ISLAND 02878

https://newportri.rentals

32 Seaconnet AV Tiverton Rhode Island 02878

In the desirable Stone Bridge neighborhood, with sweeping views of the Sakonnet River, this hillside gem has been lovingly and thoughtfully renovated with tasteful design and finishes throughout. Built to last, with a focus on quality and durability, it offers a living room with water views, a gas fireplace/marble surround,...