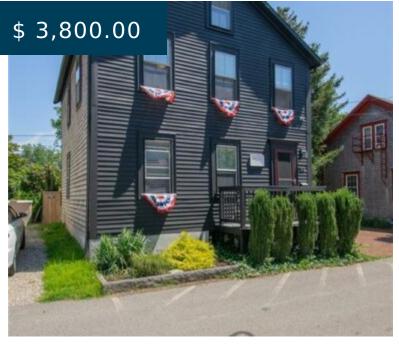

# 33 TILDEN AV NEWPORT RHODE ISLAND 02840

https://newportri.rentals

33 Tilden AV Newport Rhode Island 02840

WINTER UNFURNISHED RENTAL AVAILABLE 09/15/24-05/31/25 Newport Colonial, Prime Location & Charming Features! Just steps away from the Broadway area, known for its vibrant atmosphere. Easy access to Thames Street, Goat Island and the Navy Base perfect for exploring Newport's highlights. Recently updated four-bedroom home with fresh paint and modern...

#### **BASIC FACTS**

Property ID: 118918 Rental Type: Seasonal

Bedrooms: 4 Bathrooms: 1.10

Full Baths: 1 Half Baths: 1

**Area:** 1530 sq ft **MLS #:** 1367360