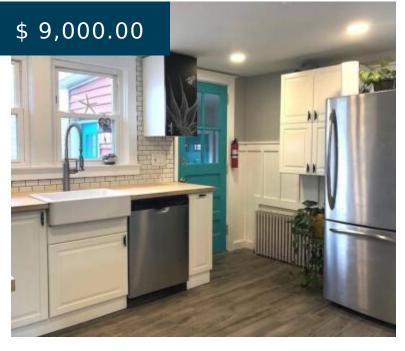

# 34 BACHELLER ST NEWPORT RHODE ISLAND 02840

https://newportri.rentals

34 Bacheller ST Newport Rhode Island 02840

Experience the ultimate summer retreat in Newport's charming Yachting Village! Situated a mere block from downtown and a leisurely two blocks from the historic Bellevue district, this single-family home offers an oasis of comfort and convenience. Inside, three spacious bedrooms await, accompanied by a newly updated kitchen and bath, complete...

#### **BASIC FACTS**

Property ID: 109896 Rental Type: Seasonal

Bedrooms: 3 Bathrooms: 1

Full Baths: 1 Area: 1200 sq ft

Furnished?: 1 Pets Allowed?: 1

Acceptable Pets: Pets Negotiable MLS #: 1356100