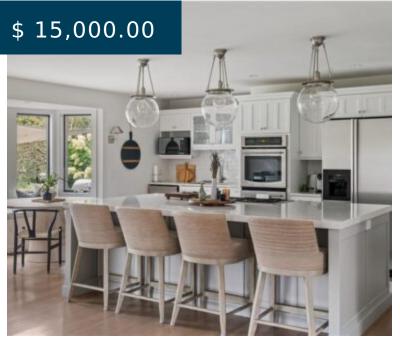

# 350 COMPTON VIEW DR MIDDLETOWN RHODE ISLAND 02842

https://newportri.rentals

350 Compton View DR Middletown Rhode Island 02842

FURNISHED JUNE 2024 SUMMER RENTAL: Welcome to this elegant, coastal home located in a peaceful, residential Middletown neighborhood. Located 2 miles away from Second Beach, this lovely Colonial offers a beautifully appointed, openflow space to enjoy the summer on Aquidneck Island. The main level features a stylish formal dining room,...