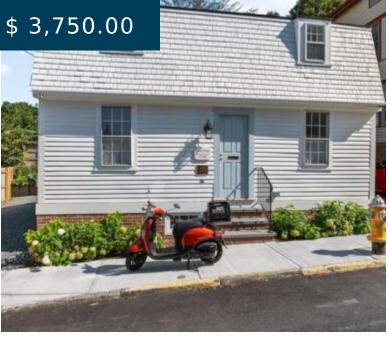

# 36 WILLIAM ST NEWPORT RHODE ISLAND 02840

https://newportri.rentals

36 William ST Newport Rhode Island 02840

Available for the winter starting September 1, 2024. A small dog may be considered. Hammett's Cottage was extensively renovated with a thoughtful design to flow and modern comforts while retaining the historic integrity of the home. The property was raised to allow for soaring lower level ceilings for maximum living...

- 3 beds
- 2.1 baths
- Rental

### **BASIC FACTS**

Property ID: 101247 Rental Type: Residence

**Bedrooms:** 3 **Bathrooms:** 2.10

Full Baths: 2 Half Baths: 1

Area: 1021 sq ft Furnished?: 1

Pets Allowed?: 1 Acceptable Pets: Small Dogs (under 25 lbs.)