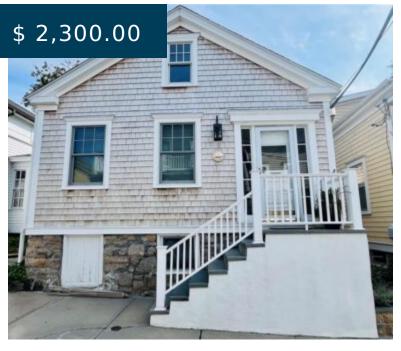

# 39 POPE ST NEWPORT RHODE ISLAND 02840

https://newportri.rentals

39 Pope ST Newport Rhode Island 02840

Available now through May 31, 2025! Classic New England style cottage located just off of Thames Street. The residence boasts beautiful wide planked pine hardwood floors on the first level, cute eat-in-kitchen with a dishwasher, and vaulted ceilings create a nice open living area. There is one bedroom on the...

- 2 beds
- 1 bath
- Rental

#### **BASIC FACTS**

Property ID: 119913 Rental Type: Seasonal

Bedrooms: 2 Bathrooms: 1

Full Baths: 1 Area: 756 sq ft

Furnished?: 1 MLS #: 1368430