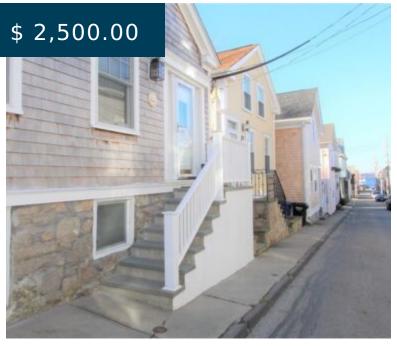

# 39 POPE ST NEWPORT RHODE ISLAND 02840

https://newportri.rentals

39 Pope ST Newport Rhode Island 02840

Available September 3, 2024 - May 31, 2025! Classic New England style two bedroom cottage located just off of Thames Street. The residence boasts beautiful wide planked pine hardwood floors on the first level, cute eat-in-kitchen with a dishwasher, and vaulted ceilings create a nice open living area. The back...