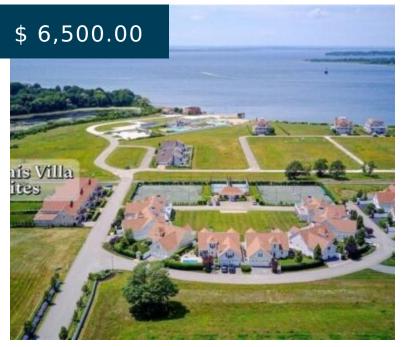

# 4 WIMBLEDON CIR PORTSMOUTH RHODE ISLAND 02871

https://newportri.rentals

4 Wimbledon CIR Portsmouth Rhode Island 02871

Off Season Rental in the Narragansett Bay Club: A Rare opportunity to spend September 2024 - May 2025 living in this private gated community. This lovely home with open floor plan, finished basement and screened porch allows for family and friends to gather. There is also a well appointed kitchen,...

#### **RENTAL TERMS**

Projected Availability: 09/09/24 Rental Category: Single Family

Rent Terms: Lease Rent Fees Include: Air Conditioning, Beach

Rights, Cable

TV,Clubroom,Furnishings,Grounds

Maintenance, Laundry