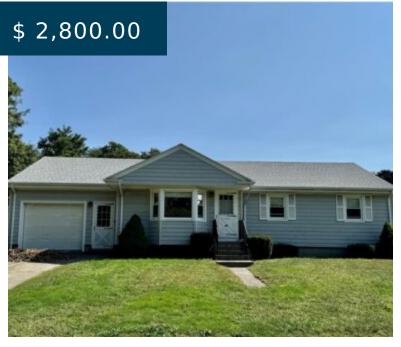

# 40 CHURCH ST TIVERTON RHODE ISLAND 02878

https://newportri.rentals

40 Church ST Tiverton Rhode Island 02878

Wonderful 3 bedroom ranch with large garage and expansive yard. Very sunny and pleasant. Newly painted. Laundry in basement. Available immediately!