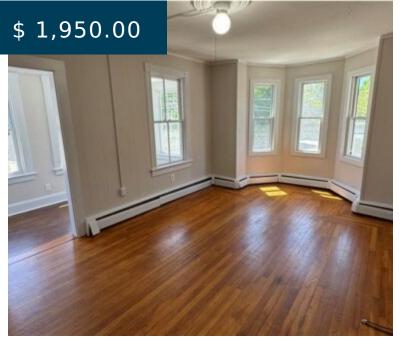

# 41 ANNANDALE RD, UNIT#2F NEWPORT RHODE ISLAND 02840

https://newportri.rentals

41 Annandale RD, Unit#2F Newport Rhode Island 02840

~Available July 1 for Yearly Lease~ Newly painted, updated second-floor apartment between downtown and first beach. Features include granite countertops, stainless steel appliances, gas range, hardwood floors, washer/ dryer in unit, and a bonus sun room for flexible use. (Currently set up as a guest bedroom in the photo) Super...