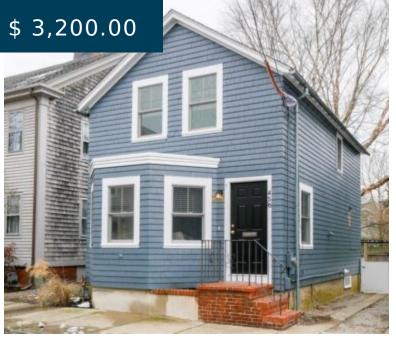

# 45 - 1/2 2ND ST NEWPORT RHODE ISLAND 02840

https://newportri.rentals

45 - 1/2 2nd ST Newport Rhode Island 02840

Available Sept 2024- May 2025: This charming single family home on the Point is available for rent. Features include: off-street parking, a fenced back yard, central AC and a great location convenient to downtown, the water, and the Bridge. With chic decor and furnishings throughout, just bring your suitcase and...

#### **BASIC FACTS**

**Property ID:** 106572

Bedrooms: 2

Full Baths: 1

Area: 866 sq ft

MLS #: 1353626

Rental Type: Seasonal

Bathrooms: 1.10

Security Deposit Amount: 3200.00