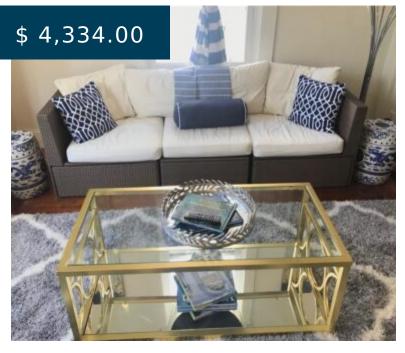

# 46 LEE AV, UNIT#1 NEWPORT RHODE ISLAND 02840

https://newportri.rentals

46 Lee AV, Unit#1 Newport Rhode Island 02840

Nice apartment in Newport's Yachting village. Take a stroll to the harbor at the bottom of the street, or have a lobster role and a beer at one of Newport's famous restaurants, or maybe just admire the craftsmanship of this gorgeous flat! Granite counter tops, hardwoods throughout. Private parking. Tall...