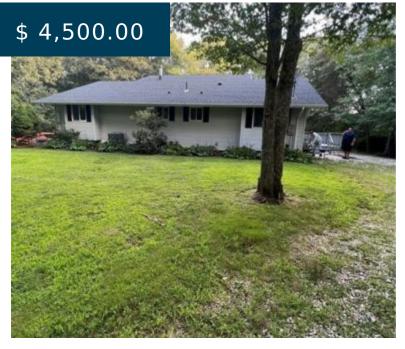

# 47 WIITALA DR CHARLESTOWN RHODE ISLAND 02813

https://newportri.rentals

47 wiitala DR Charlestown Rhode Island 02813

newly renovated 4 beds, 3 full baths, family room, office, pantry closet, washer and dryer, with large deck and Garage, located on 4 acres on cul-de-sac. 10 minutes to the beaches, Chariho school district, Landscaping to be finished. No utilities included, pets negotiable.

## **RENTAL TERMS**

**Projected Availability:** 03/15/24

**Rent Terms:** Lease

First Month Rent Required?: 1

**Rental Category:** Single Family

**Security Deposit Amount:** 4500.00