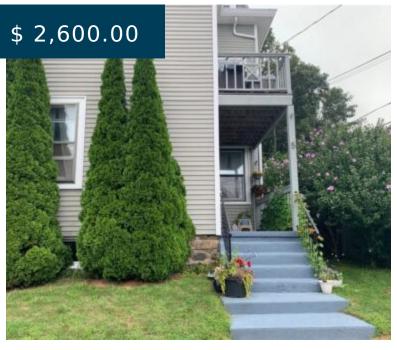

## 5 CLINTON AV, UNIT#2 NEWPORT RHODE ISLAND 02840

https://newportri.rentals

5 Clinton AV, Unit#2 Newport Rhode Island 02840

Bright and open flat off Broadway and near Downtown Newport. This wonderful unit features: Tall ceilings, big bright windows, hardwood floors, in unit laundry, eat in kitchen, dining area, outside deck with views of Newport, off street parking and back yard. Available 4/1/25 for annual rentals.