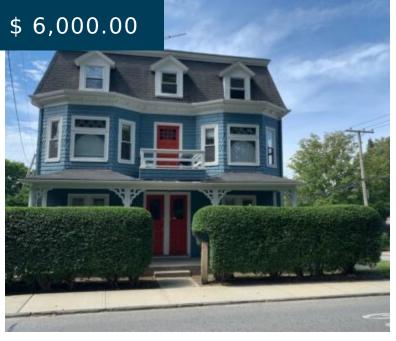

# 501 SPRING ST, UNIT#3 NEWPORT RHODE ISLAND 02840

https://newportri.rentals

501 Spring ST, Unit#3 Newport Rhode Island 02840

Large apartment in Downtown Newport that's near Thames and Salve. This Tutor style apartment features exposed brick, exposed rafters, gleaming hardwood floors. Fully equipped kitchen, Bright windows, Skylights, and two full baths. The two designated parking spots help as well. This is a summer rental available 6/1/24 until 8/31/24 for...