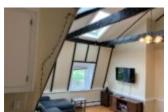

# 501 SPRING ST, UNIT#3 NEWPORT RHODE ISLAND 02840

https://newportri.rentals

501 Spring ST, Unit#3 Newport Rhode Island 02840

Large apartment in Downtown Newport that's near Thames and Salve. This Tutor style apartment features exposed brick, exposed rafters, gleaming hardwood floors. Fully equipped kitchen, Bright windows, Skylights, and two full baths. The two designated parking spots help as well. This is a summer rental available 6/1/24 until 8/31/24 for...