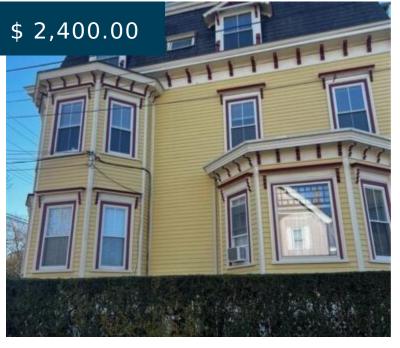

# 51 ANNANDALE RD, UNIT#2 NEWPORT RHODE ISLAND 02840

https://newportri.rentals

51 Annandale RD, Unit#2 Newport Rhode Island 02840

Fully furnished winter rental available September 3rd 2024-May 31st 2025 (flexible dates available). Perfectly situated close to the Cliff Walk & within walking (or moped) distance to downtown Newport. Quiet building with off-street parking & laundry facilities included. No pets per condo association rules.

**Security Deposit Amount:** 2400.00 First Month Rent Required?: 1