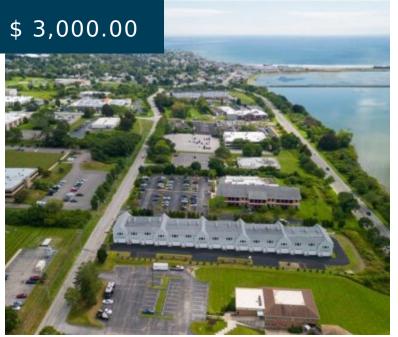

# 55 JOHN CLARKE RD, UNIT#18 MIDDLETOWN RHODE ISLAND 02842

https://newportri.rentals

55 John Clarke RD, Unit#18 Middletown Rhode Island 02842

Welcome to the Newport Car Vaults where luxury and practicality harmonize seamlessly. This stunning car vault rental offers a unique feature that sets it apart from the rest a lavish Luxury Car Vault that will undoubtedly captivate automotive enthusiasts and connoisseurs alike. As you step inside, you'll be greeted by...